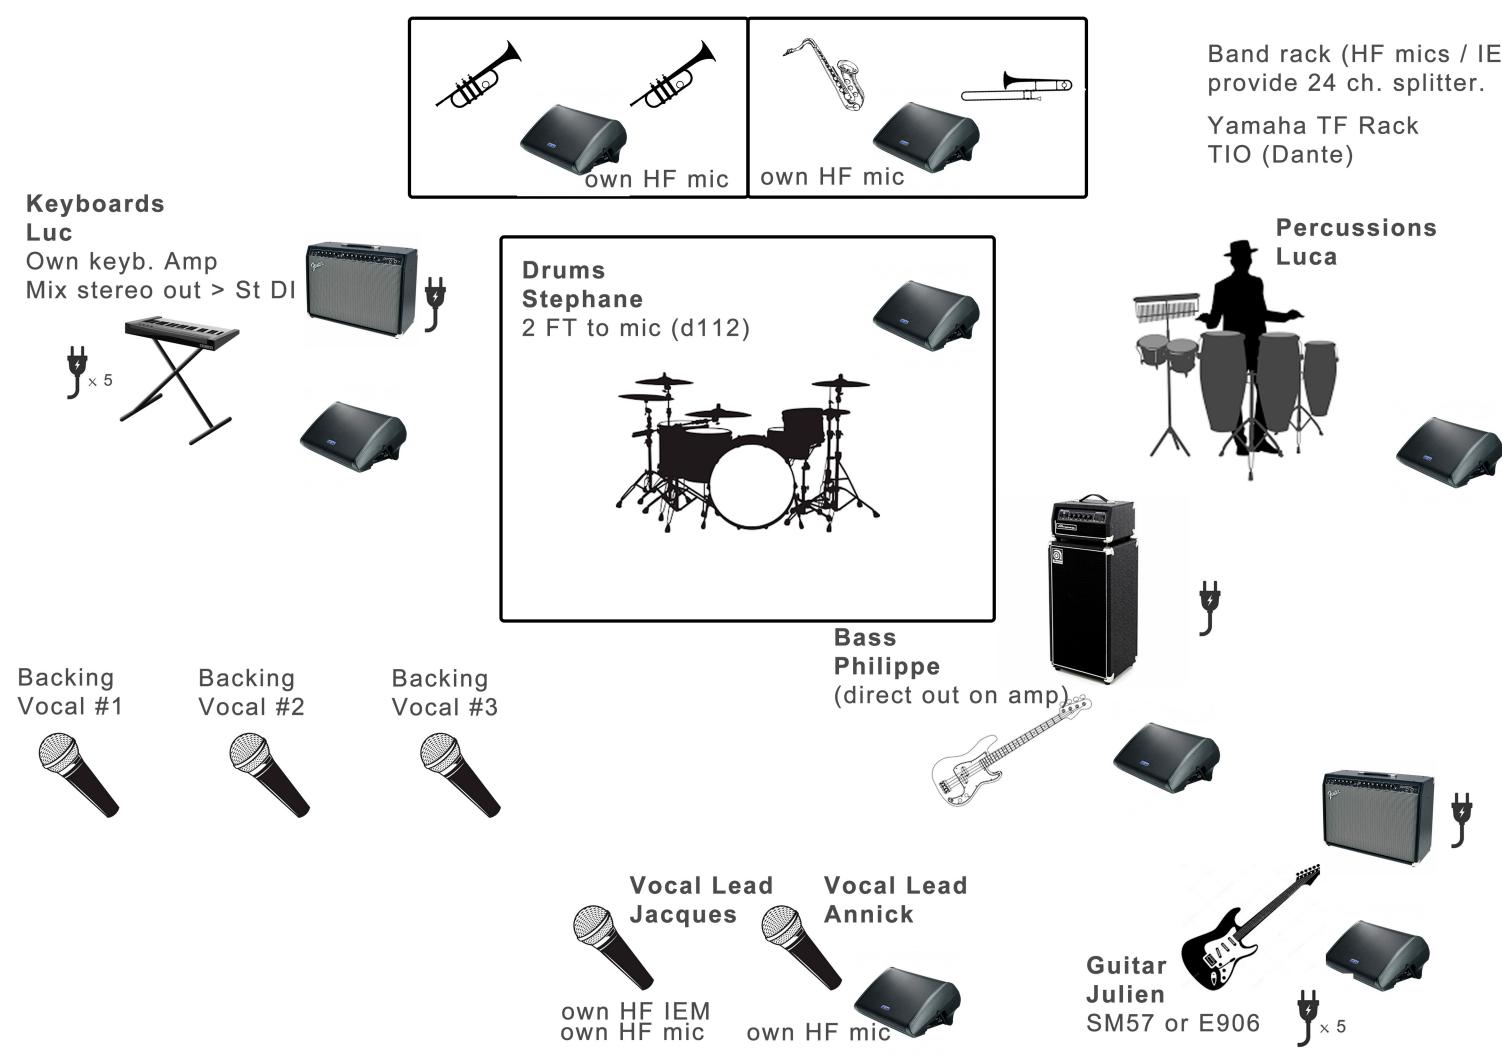

Band rack (HF mics / IEM)

Boarding Pass Tech RIder

| Boarding Pas | SS                            |               |            |                   |        |       |  |
|--------------|-------------------------------|---------------|------------|-------------------|--------|-------|--|
| Drum         | BD                            | To splitter   |            |                   |        |       |  |
|              | SN TOP                        | To splitter   |            |                   |        |       |  |
|              | SN BOT                        |               |            |                   |        |       |  |
|              | НН                            | To splitter   |            | Risers to provide | 9:     |       |  |
|              | TT 12"                        |               |            | 1mx4m             | h~50cm | HORNS |  |
|              | FT 14"                        |               |            | 2mx2m             | h~30cm | DRUM  |  |
|              | FT 16"                        |               |            |                   |        |       |  |
|              | OHL                           | (To splitter) |            | Storage 6 m2      |        |       |  |
|              | OH R                          | (To splitter) |            |                   |        |       |  |
| Percu        | CONGA Hi                      | To splitter   |            |                   |        |       |  |
|              | CONGA Lo                      | To splitter   |            | Band's tech :     |        |       |  |
|              | PERC OH L                     |               |            | Name :            |        |       |  |
|              | PERC OH R                     |               |            | Tel :             |        |       |  |
| Bass         | Bass XLR direct out<br>on amp | To splitter   |            |                   |        |       |  |
| Guitar       | Guitar                        | To splitter   |            |                   |        |       |  |
| Keys         | KEYS L                        | To splitter   |            |                   |        |       |  |
|              | KEYS R                        | To splitter   |            |                   |        |       |  |
|              | E-Piano L                     | To splitter   |            |                   |        |       |  |
|              | E-Piano R                     | To splitter   |            |                   |        |       |  |
| Horns        | Trumpet I                     | To splitter   |            |                   |        |       |  |
|              | Trumpet II                    | To splitter   |            |                   |        |       |  |
|              | Sax                           | To splitter   |            |                   |        |       |  |
|              | Trombone                      | To splitter   |            |                   |        |       |  |
| Vocals       | Vocal #1 Annick               | To splitter   | Own HF mic |                   |        |       |  |
|              | Vocal #2 Jacques              | To splitter   | Own HF mic |                   |        |       |  |
|              | Backing #1                    | To splitter   |            |                   |        |       |  |
|              | Backing #2                    | To splitter   |            |                   |        |       |  |
|              | Backing #3                    | To splitter   |            |                   |        |       |  |
|              |                               |               |            |                   |        |       |  |